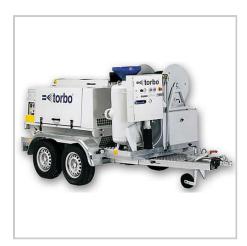

## **Description**

The torbocar models AC37-1 with assembled torbo-unit L120 plus a 265CFM with after-cooler compressor, plus large 250L water tank, plus 60m hose reel to guarantee shortest set up times and convincing handling. The torbocar AC37 with torbo L120 is the unit for all-round operation. The range of application extends from the careful cleaning of sensitive surfaces to concrete and steel clean-ups. While others are still setting up and connecting components, you and your torbocar are already in operation and then on your way home when others are still breaking down. Complete with 3.5 tonne (load capacity) dual axel trailer, with electric break-away brakes.