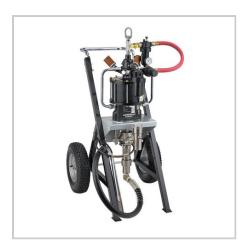

## **TITAN SPEEFLO ADMIRAL 60:1 - CART COMPLETE**

## Description

The Admiral 60:1 is an extra high-pressure unit for heavy protective coatings such as high builds, high solids coatings, cold applied roofing and mastics. Great for towers and extra-long hoses or for use at lower airless pressures with only 50 psi of inbound air, the most efficient level for an air compressor. Complete with 15 mtr 1/4" Airless Hose and Titan S7 Gun and Tip

## **Specifications:**

Max Flow Rate: 10 L/min

Cycles Per Litre: 114

Max Tip Size: 0.047"

Pressure Ratio: 60:1

Max Pressure: 6000 psi

Contact us today to find out more.

Perth Head Office: (08) 9309 1599 Melbourne: 0437 722 272