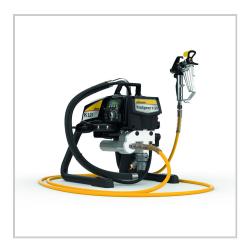

## **Description**

The WAGNER Airless unit ProSpray 3.25 is ideally equipped for medium-sized emulsion projects and gluing work. With additional accessories, water-thinnable and solvent-based paints, two-component coating materials, release agents, oils, undercoats, primers and fillers can also be processed. Thanks to the tires suitable for construction sites, the airless paint sprayer is an ideal companion even on difficult terrain. New packings, an inlet valve pusher, the brushless motor and the automatic oiling guarantee low-maintenance operation of the emulsion device. Another typical ProSpray product feature is the DigiTrac Control digital display.