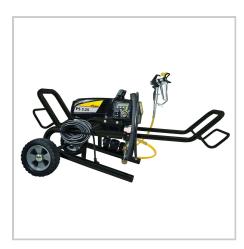

## **Description**

The WAGNER Airless unit ProSpray 3.25 is ideally equipped for medium-sized emulsion projects and gluing work. With additional accessories, water-thinnable and solvent-based paints, two-component coating materials, release agents, oils, undercoats, primers and fillers can also be processed. Thanks to the tires suitable for construction sites, the airless paint sprayer is an ideal companion even on difficult terrain. New packings, an inlet valve pusher, the brushless motor and the automatic oiling guarantee low-maintenance operation of the emulsion device. Another typical ProSpray product feature is the DigiTrac Control digital display.