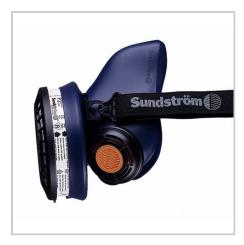

## SUNDSTROM SR100 SILICON HALF MASK - MEDIUM / LARGE

## Description

The SR100 half mask is made of silicone in three sizes, i.e. S/M,M/L and L/XL. The mask is equipped with two exhalation valves, which ensures very low exhalation resistance. The valve covers with partitions effectively protect the exhalation membrane against dust and paint mist. The easily adjustable elastic head harness straps of the mask are designed as a V-shaped loop and have a large dished crown plate, which contributes towards a comfortable and safe fit. The mask is used either as a filtering device in combination with filters from the Sundström range, or in combination with the SR 307 compressed air attachment which then serves as a breathing apparatus with continuous flow for connection to a compressed air supply. **Key Features** 

- · Low allergenic, superior facial seal
- Deep chin cup and broad nose rim
- Two exhalation valves
- New valve caps with air diffusion (no clogging during spray jobs)
- · Continuous head strap
- Can easily be fitted with optional SmallTalk microphone and loudspeaker
- · Accepts all Sundstrom filters and compressed air attachments
- Heavy-duty use, full time exposure, long-term work
- Filters not Included