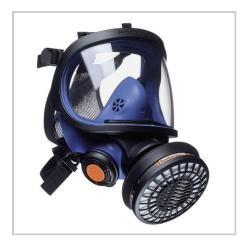

## SR200 FULL FACE MASK - WITH CLOTH HEAD HARNESS, PC VISOR

## Description

- Two exhalation valves
- Valve caps with air diffusion (no clogging during spray jobs)
- Low weight 450g (15.9 oz) approx.
- Rubber head harness
- Unique curved visor for very wide and deep field of vision.
- Part of inhalation air is channelled across the visor to minimise mist forming
- Can easily be fitted with optional SmallTalk microphone and loudspeaker
- · Accepts all Sundström filters and compressed air attachments
- Ideal for heavy duty use, full time exposure, long term work in areas requiring very high protection levels
- Mask only. Filters sold separately.