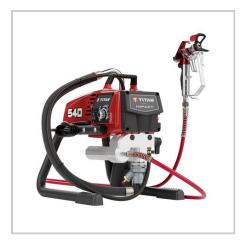

## **TITAN IMPACT 540 SKID COMPLETE**

\$5,612.00

## Description

The Impact 540 is a step-up performer designed for more extended use in residential, municipal, property maintenance, and small commercial applications where a greater degree of performance is required on a steady and consistent basis. **DuraLife™ Brushless HE Motor** Optimized for every tip size and every painter's technique. **Quad + Packings Electronic Pressure Control with Rapid Clean** Faster flushing and clean-up. **Full-Sized Manifold Filter** Filter handles more paint, preventing abrasives from reaching the gun tip. **AutoOiler™ No Wearable Cylinder** 