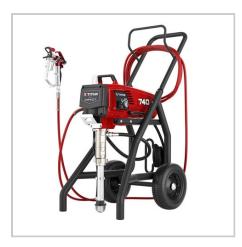

## **TITAN IMPACT 740 HIGH RIDER COMPLETE**

## Description

The Impact 740 is designed for extended, heavy-duty performance on larger residential and commercial projects. This is the sprayer contractors turn to when the time comes to enter the big leagues. **DuraLife™ Brusheless HE Motor** Optimized for every tip size and every painter's technique. **Electronic Pressure Control** Consistent pressure. Zero deadband. **Quad + Packings Telescoping Handle Easy-Load Cart** Clean back loads in and out of vehicles easily. (Available on high rider model only) **Hose Wrap** Holds up to 45m of airless hose. **AutoOiler™** 

## **Specifications:**

Power: 1.725 kW

Max Delivery: 3.0 l/min

Max Tip Size 1 Gun: .029" tip
Max Operating Press: 3200 psi

Hose Length: 15 m Weight: 43.5 kg

Contact us today to find out more.

Perth Head Office: (08) 9309 1599 Melbourne: 0437 722 272