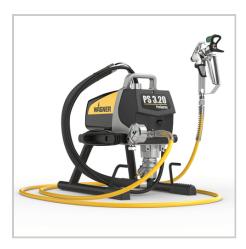

## Description

The PS3.20 Skid is part of the ProSpray Generation 3 range of Electric Piston Pumps. Ideal for those who spray regularly or occasionally, and need a reliable pump. The skid mounted unit comes complete with a Flexible Suction System, HEA Pressure Gauge, Inlet Valve Depressor, Vector Airless Gun, 15 m Airless Hose, 517 HEA ProTip and Base, EMI Filter, Tool Kit and Pump Protection start-up pack.