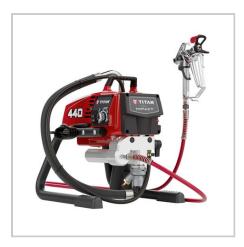

# **TITAN IMPACT 440 SKID COMPLETE**

### **Description**

Step up to the #1 selling sprayer in the industry, the Titan Impact 440! The Titan Impact 440 is ideally suited for residential, property maintenance and small commercial applications. This high performance electric airless sprayer will apply all standard architectural primers, paints and coatings efficiently. Quad + Packings Electronic Pressure Control with Rapid Clean Faster flushing and clean-up. AutoOiler™ Full-Sized Manifold Filter Filter handles more paint, preventing abrasives from reaching the gun tip. No Wearable Cylinder Extra Deep Holster Keeps strainer in liquid to keep pump moist.

# **Specifications:**

Hose Length: 15 m

Power: 1.035 kW

Max Delivery: 2.0 l/min

Max Tip Size 1 Gun: .023" tip

Weight: 17.9 kg

Max Operating Press: 3200 psi