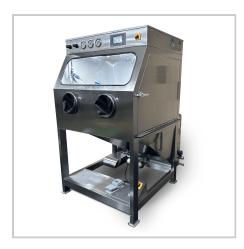

## Description

The Classic is the largest in the range, available with a slurry pump for high production work with the ability to house a workpiece of up to 170kg for those extra-large jobs.

## **Specifications:**

External Dimensions: 138x104x171cm
Internal Dimensions: 100x74x100cm

Weight: 200kg

Max. Size of Workpiece: 170kg

CFM: 37CFM @ 90 PSI Water Capacity: 323L

Open or Closed Loop: Closed Loop