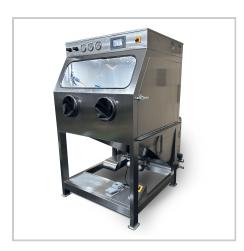

## Description

The Classic is the largest in the range, available with a slurry pump for high production work with the ability to house a workpiece of up to 170kg for those extra-large jobs.

## **Specifications:**

External Dimensions: 138x104x171cm
Internal Dimensions: 100x74x100cm

Weight: 200kg

Max. Size of Workpiece: 170kg

CFM: 37CFM @ 90 PSI Water Capacity: 323L

Open or Closed Loop: Open Loop