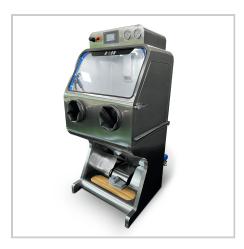

## Description

The BCON is the allrounder of machines capable of taking on small and large blasting jobs. Comes closed loop with automatic cleaning for extended run times.

## **Specifications:**

External Dimensions: 104x85x170cm Internal Dimensions: 70x80x74cm

Weight: 160kg

Max. Size of Workpiece: 120kg

CFM: 37CFM @ 90 PSI Water Capacity: 177L

Open or Closed Loop: Closed Loop

Polishing & Abrasive Cleaning: Auto 3 Push Clean

Touch Screen: Yes

Contact us today to find out more.

Perth Head Office: (08) 9309 1599 Melbourne: 0437 722 272 Sydney: 0429 087 181 Page 1