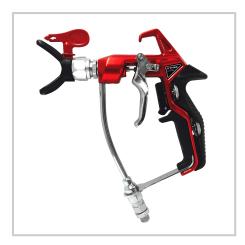

## Description

The RX-Apex<sup>™</sup> is a premium spray gun built for high volume commercial and industrial work. With ergonomics in mind, this gun will be sure to fit nicely in your hand.

- $\bullet\,$  All-Day Trigger®- 28% lighter trigger pull force and 74% less hold force.
- FingerPrint+ Grip™ Fully adjustable grip delivers maximum customization.
- Infinity Packing® get 2X the gun life by reversing the seat and changing the ball.
- Free-Flow Swivel Only direct feed airless gun with built-in swivel.