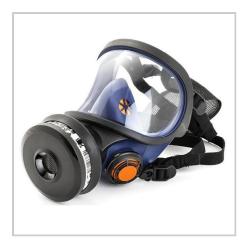

## Description

- Two exhalation valves
- Valve caps with air diffusion (no clogging during spray jobs)
- Low weight 450g (15.9 oz) approx.
- Rubber head harness
- Unique curved visor for very wide and deep field of vision.
- Part of inhalation air is channelled across the visor to minimise mist forming
- Can easily be fitted with optional SmallTalk microphone and loudspeaker
- · Accepts all Sundström filters and compressed air attachments
- Ideal for heavy duty use, full time exposure, long term work in areas requiring very high protection levels
- Mask only. Filters sold separately.