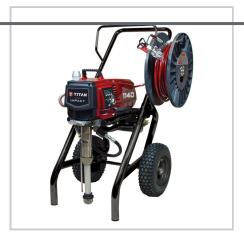

## Description

The EZ Reel 16 mounts to the frame of all Titan™ and Speeflo cart style paint sprayers with a heavy duty universal mounting bracket. The EZ Reel 10 mounts to the frame of all Titan™ skid style paint sprayers such as the 440. Both the EZ Reel 16 and EZ Reel 10 mount to most major manufacturer's paint sprayers with similar designs.

- The 16" Cart-Mount holds up to 30m of 1/4" airless hose.
- The 10" Skid-Mount holds up to 15m of 1/4" airless hose.
- Pressure rated at 3600 PSI.
- Fits handles/carts 3/4" to 1-1/2" in diameter.

Contact us today to find out more.