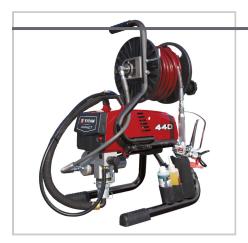

## Description

The EZ Reel 16 mounts to the frame of all Titan™ and Speeflo cart style paint sprayers with a heavy duty universal mounting bracket. The EZ Reel 10 mounts to the frame of all Titan™ skid style paint sprayers such as the 440. Both the EZ Reel 16 and EZ Reel 10 mount to most major manufacturer's paint sprayers with similar designs.

- The 16" Cart-Mount holds up to 30m of 1/4" airless hose.
- The 10" Skid-Mount holds up to 15m of 1/4" airless hose.
- Pressure rated at 3600 PSI.
- Fits handles/carts 3/4" to 1-1/2" in diameter.

Contact us today to find out more.