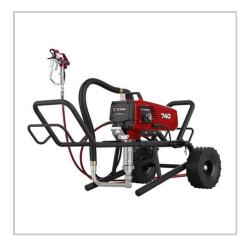

## TITAN IMPACT 740 LOW RIDER COMPLETE

\$7,375.00

## Description

The Impact 740 is designed for extended, heavy-duty performance on larger residential and commercial projects. This is the sprayer contractors turn to when the time comes to enter the big leagues. **DuraLife™ Brusheless HE Motor** Optimized for every tip size and every painter's technique. **Electronic Pressure Control** Consistent pressure. Zero deadband. **Quad + Packings Telescoping Handle Easy-Load Cart** Clean back loads in and out of vehicles easily. (Available on high rider model only) **Hose Wrap** Holds up to 45m of airless hose. **AutoOiler™** 

## **Specifications:**

Power: 1.725 kW

Max Delivery: 3.0 l/min

Max Tip Size 1 Gun: .029" tip

Max Operating Press: 3200 psi

Hose Length: 15 m

Weight: 36.7 kg

Page 1