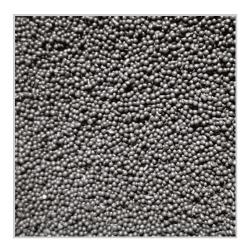

## STEEL SHOT

## Description

Steel shot is a extremely durable and dense medium with optimal resistance to fatigue and fracture. Steel shot abrasive can be used in most airless blast application. Applications include - Sand, rust and paint removal, peening, descaling, deflashing, cleaning and pre-coat surface preparations Suitable for - Ferrous and non-ferrous metals; natural stone and concrete; structural steel plates and fabrications; castings & forgings; heat treated components