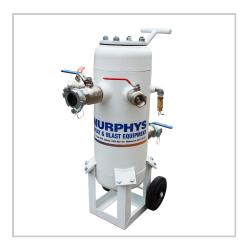

## Description

Remove the unwanted water from your air supply with a MSBE knock out moisture trap. High capacity large cartridge for effective filtration. Available in 400CFM, 800CFM & 1600CFM bare or complete with fittings. 800CFM for larger flow - Completed Units includes the following fittings:

- 1 x Ball Valve In with S" Type Couplings
- 1 x Ball Valve Out with S" Type Coupling
- 2 x Ball Valves Out with A' Type Couplings
- 1 x Pressure Gauge
- 1 x Safety Valve Certified for 800CFM

Contact us today to find out more.