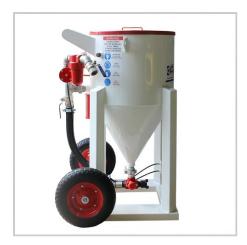

## **Description**

As the blasting industries most popular sized machine the SF-200 is perfect for blast room applications using recyclable abrasives or for open blasting with expendable abrasives. Fitted with 1 1/4" piping, Compsct Remote Valve, Silencer, Moisture Separator and Abrasive Saver Valve as standard. The SF-200 has a large 200 litre capacity allowing for long periods of uninterrupted blasting. Unit can be supplied as pot only or as a complete blast pot package with Blast Helmet, Breathing Air Filter, 20m Breathing Airline, 20m Lightweight Fitted Blast Hose and #6 Tungsten Nozzle with Aluminum Jacket