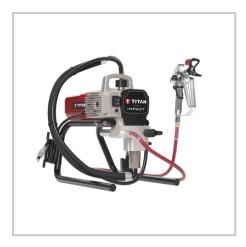

## **TITAN IMPACT 410 SKID COMPLETE**

### **Description**

The Impact 410 is ideally suited for residential, property maintenance, and small commercial applications. This high performance electric airless sprayer will apply all standard architectural primer, paints and coatings efficiently. **Quad + Packings™** Self adjusting to deliver the best performance every time. **Permalife™ Cylinder** Will never wear out. **Field Serviceable** Replace the fluid section in minutes. **Dependable mechanical pressure control system. Compact Design** Makes jobsite life easy. **Reversible Tungsten Carbide Seats** Long lasting performance.

#### **Specifications:**

Power: .56 kW

Max Delivery: 1.78 l/min

Max Tip Size 1 Gun: 0.021"

Weight: 15.4 kg

Max Operating Pressure: 3100 PSI

Hose Length: 15 m