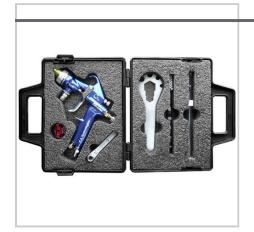

The CPR-FE Kit includes the new CPR air cap and HVLP air cap, along with 3 different needle and nozzle sizes, multi-purpose wrench, nozzle wrench, and cleaning brush.

This is the pressure fed model.

## Specifications:

Air Inlet: 1/4"

Fluid Inlet: 3/8"

Nozzle Kit: 0.8, 1.3, 1.7mm

Air Caps: 1301 & 2101

Contact us today to find out more.

Perth Head Office: (08) 9309 1599 Melbourne: 0437 722 272 Sydney: 0429 087 181 Page 1