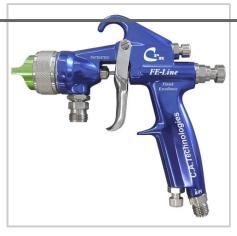

## Description

The CPR-FE (CAT Pressure Reduced – Finish Excellence) spray guns are the lightweight and ergonomically designed versions of the CPR which combine the transfer efficiency of HVLP with the speed and finish quality of conventional air spray. All feature a stainless steel fluid passage. The nozzle requires 11 cfm at 29 PSI recommended inlet pressure.

The CPR-FE Kit includes the new CPR air cap and HVLP air cap, along with 3 different needle and nozzle sizes, multi-purpose wrench, nozzle wrench, and cleaning brush.

This is the pressure fed model.