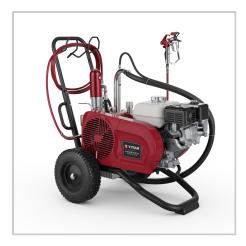

## **TITAN POWRTWIN 4900 PLUS**

### Description

The Titan PowerTwin 4900 Plus is the ideal hydraulic sprayer for contractors working on small to medium scale residential and commercial projects. Complete with Pressure Gauge Kit, 15mtr Rayon 1/4" Airless Hose, RX-Pro Gun with 517 Tip.